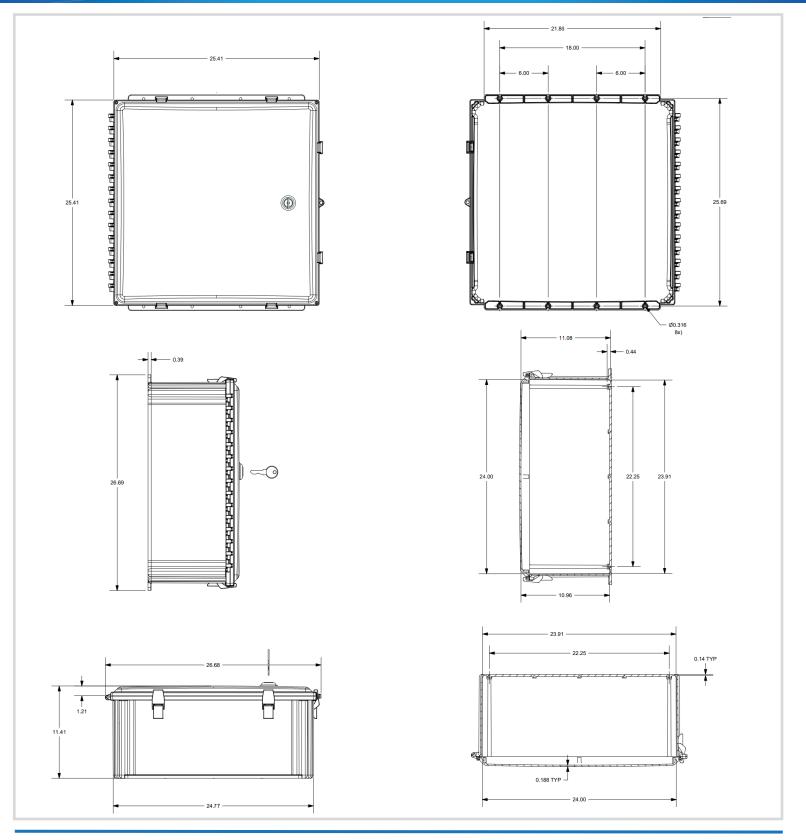

## 24X24X10 POLYCARBONATE ENCLOSURE WITH KEY LOCK

The facts and figures herein are carefully compiled to the best of our knowledge and are intended for general informational purposes only. Responsibility for the use and application of AccelTex Solutions materials rests with the end user. All AccelTex Solutions products are sold pursuant to the AccelTex Solutions Terms and Conditions of Sale. © 2017 AccelTex Solutions. All Rights Reserved. AccelTex, AccelTex Solutions, the AccelTex Solutions Logo and other marks are trademarks or registered trademarks of AccelTex Solutions. Other products or service names may be the property of third parties.